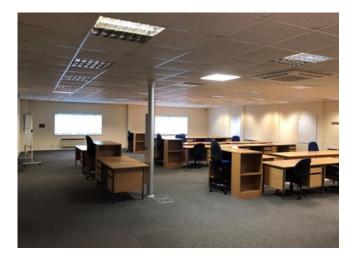

#### DESCRIPTION

The property comprises a self-contained office building providing accommodation over ground and first floors. Internally the accommodation is predominantly open plan, with the ground floor including separate office/meeting rooms and a reception/entrance area.

The offices benefit from suspended ceilings, air conditioning, perimeter trunking, carpets and double glazing.

There are approximately 50 on site vehicle spaces and there is a total site area of approximately 0.455 acres