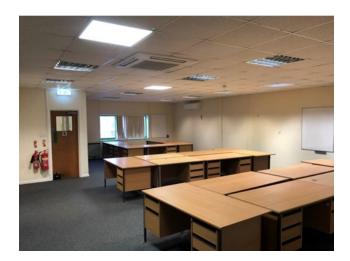

#### DESCRIPTION

The property comprises a self-contained office building providing accommodation over ground and first floors. Internally the accommodation is predominantly open plan, with the ground floor including separate office/meeting rooms and a reception/entrance area.

The offices benefit from suspended ceilings, air conditioning, perimeter trunking, carpets and double glazing.

There are approximately 50 on site vehicle spaces and there is a total site area of approximately 0.455 acres