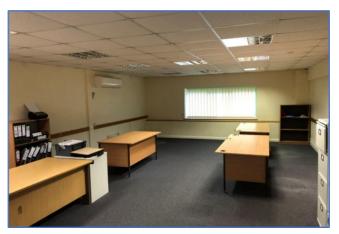

#### DESCRIPTION

The property comprises a self-contained office building providing accommodation over ground and first floors. Internally the accommodation is predominantly open plan, with the ground floor including separate office/meeting rooms and a reception/entrance area.

The offices benefit from suspended ceilings, air conditioning, perimeter trunking, carpets and double glazing.

There are approximately 50 on site vehicle spaces and there is a total site area of approximately 0.455 acres