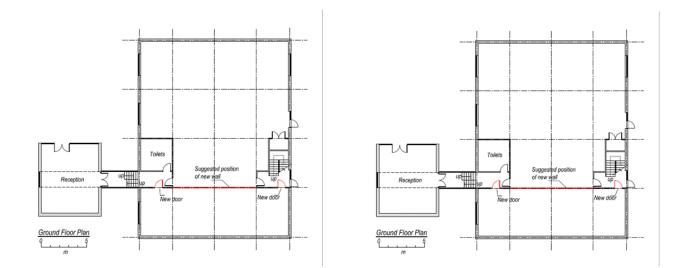

#### DESCRIPTION

The property comprises a self-contained office building providing accommodation over ground and first floors. Internally the accommodation is predominantly open plan, with the ground floor including separate office/meeting rooms and a reception/entrance area.

#### ACCOMMODATION

| Ground Floor: | 4,124 sq ft | 383.13 sq m |
|---------------|-------------|-------------|
| First Floor:  | 3,345 sq ft | 310.76 sq m |
| Total:        | 7,469 sq ft | 693.89 sq m |