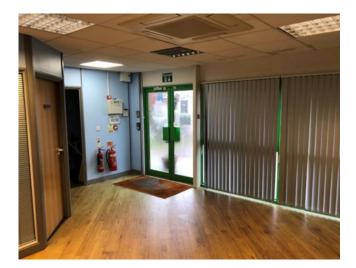

#### DESCRIPTION

The property comprises a self-contained office building providing accommodation over ground and first floors. Internally the accommodation is predominantly open plan, with the ground floor including separate office/meeting rooms and a reception/entrance area.

The offices benefit from suspended ceilings, air conditioning, perimeter trunking, carpets and double glazing.

There are approximately 50 on site vehicle spaces and there is a total site area of approximately 0.455 acres