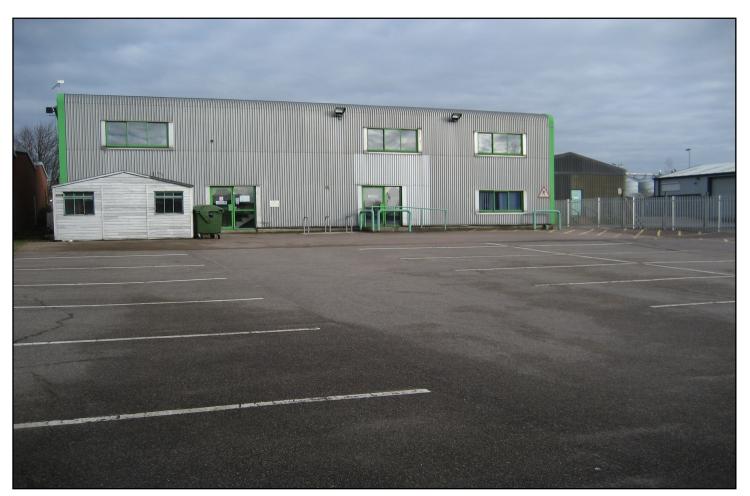

#### DESCRIPTION

The property comprises a self-contained office building providing accommodation over ground and first floors. Internally the accommodation is predominantly open plan, with the ground floor including separate office/meeting rooms and a reception/entrance area.

The offices benefit from suspended ceilings, air conditioning, perimeter trunking, carpets and double glazing.

There are approximately 50 on site vehicle spaces and there is a total site area of approximately 0.455 acres