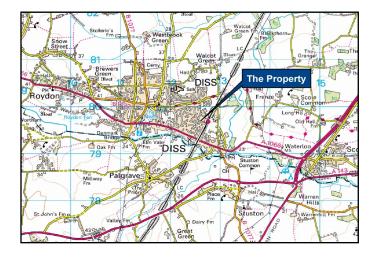

#### LOCATION

Diss lies in the heart of East Anglia between Norwich, Ipswich, Bury St Edmunds and the coast. It has been identified as one of the centres for employment growth in East Anglia because of its location, benefiting from being on the main London to Norwich Railway line.

The Diss and Roydon Ward has a population of approximately 11,000 (2021 Census) but serves a recognised rural catchment area of approximately 50,000 people.

The property is situated on the South side of Gilray Road, a few hundred yards north of Victoria Road, and within a minute's walk of Diss Station (mainline to London Liverpool Street in 90 minutes).