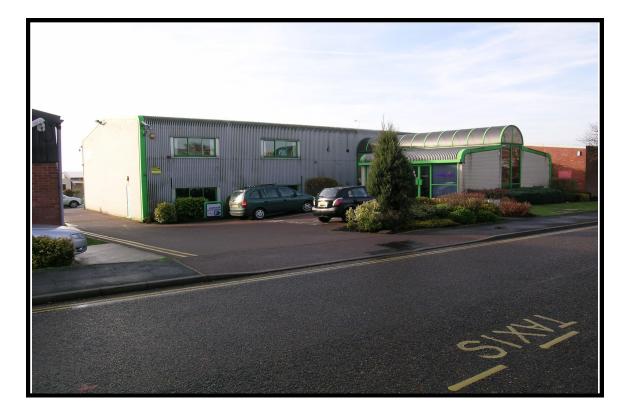

### OFFICES TO LET WITH 50 CAR SPACES STATION POINT • GILRAY ROAD DISS • IP22 4YT 7,469 SQ FT (693.89 SQ M)

#### LOCATION

Diss lies in the heart of East Anglia between Norwich, Ipswich, Bury St Edmunds and the coast. It has been identified as one of the centres for employment growth in East Anglia because of its location, benefiting from being on the main London to Norwich Railway line.

The Diss and Roydon Ward has a population of approximately 11,000 (2021 Census) but serves a recognised rural catchment area of approximately 50,000 people.

The property is situated on the South side of Gilray Road, a few hundred yards north of Victoria Road, and within a minute's walk of Diss Station (mainline to London Liverpool Street in 90 minutes).

#### DESCRIPTION

The property comprises a self-contained office building providing accommodation over ground and first floors. Internally the accommodation is predominantly open plan, with the ground floor including separate office/meeting rooms and a reception/entrance area.