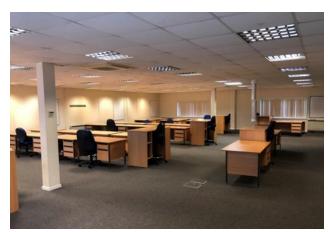

#### DESCRIPTION

The property comprises a self-contained office building providing accommodation over ground and first floors. Internally the accommodation is predominantly open plan, with the ground floor including separate office/meeting rooms and a reception/entrance area.

The offices benefit from suspended ceilings, air conditioning, perimeter trunking, carpets and double glazing.

There are approximately 50 on site vehicle spaces and there is a total site area of approximately 0.455 acres