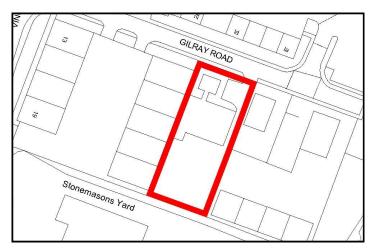

The Diss and Roydon Ward has a population of approximately 11,000 (2021 Census) but serves a recognised rural catchment area of approximately 50,000 people.

The property is situated on the South side of Gilray Road, a few hundred yards north of Victoria Road, and within a minute's walk of Diss Station (mainline to London Liverpool Street in 90 minutes).

The offices benefit from suspended ceilings, air conditioning, perimeter trunking, carpets and double glazing.

There are approximately 50 on site vehicle spaces and there is a total site area of approximately 0.455 acres